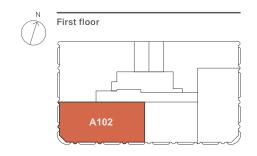

## Apartment A102 2 bedroom

|                       | 864saft            |
|-----------------------|--------------------|
| Total                 | 80.3m <sup>2</sup> |
| Guest Bathroom        | 2.4m x 1.4m        |
| Bedroom 2             | 4.1m x 3m          |
| Master Bathroom       | 2.4m x 1.8m        |
| Master Bedroom        | 4.1m x 3.6m        |
| Living/Kitchen/Dining | 5.9m x 5.4m        |