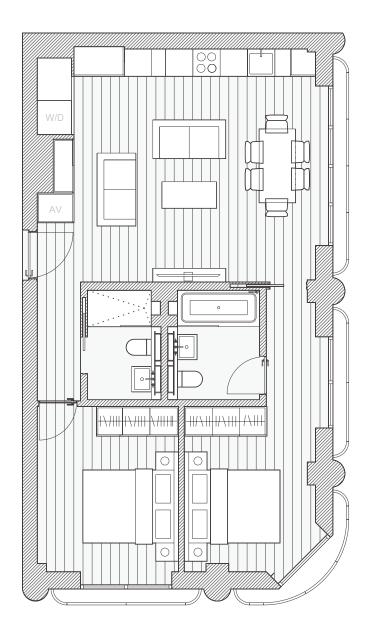

### Apartment A105 1 bedroom

| Living/Kitchen/Dining | 6.1m x 3.8m |
|-----------------------|-------------|
| Master Bedroom        | 5.1m x 3.5m |
| Bathroom              | 2.4m x 1.8m |
| Total                 | 59m²        |
|                       | 634sqft     |
| Terrace               | 9.1m²       |
|                       | 98sqft      |
|                       |             |