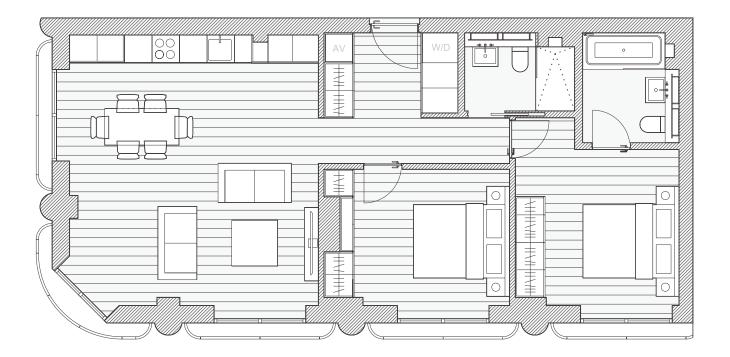

## Apartment A103 1 bedroom

|                       | 538sqft          |
|-----------------------|------------------|
| Total                 | 50m <sup>2</sup> |
| Guest/Master Bathroom | 2.4m x 1.8m      |
| Master Bedroom        | 3.8m x 3.4m      |
| Living/Kitchen/Dining | 5.9m x 4.4m      |