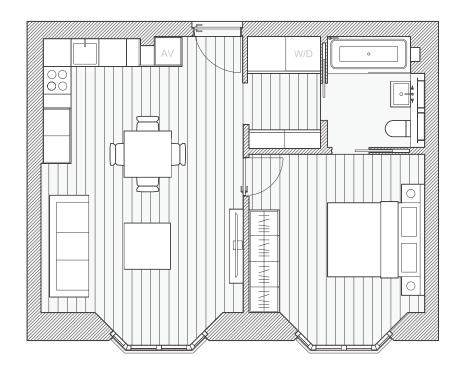

## Apartment A204-A704 2 bedroom

| Living/Kitchen/Dining | 6.8m x 5.2m |
|-----------------------|-------------|
| Master Bedroom        | 6.5m x 3.7m |
| Master Bathroom       | 2.4m x 1.8m |
| Bedroom 2             | 4.4m x 3m   |
| Guest Bathroom        | 2.4m x 1.4m |
| Total                 | 76.7m²      |
|                       | 826sqft     |