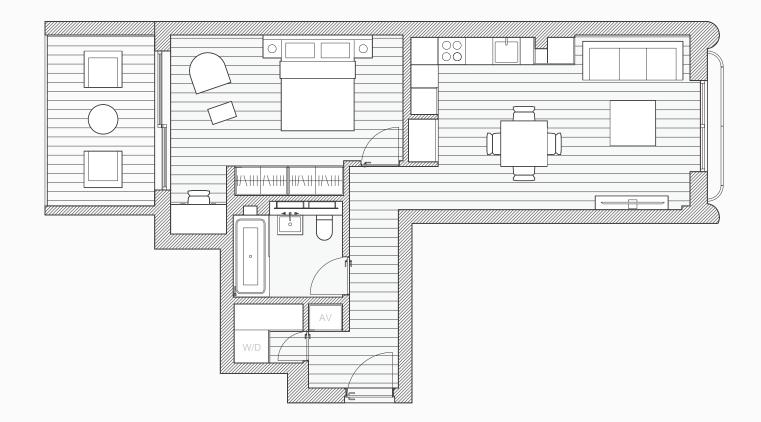

# Apartment A104 2 bedroom

| Total                 | 71.3m²      |
|-----------------------|-------------|
| Guest Bathroom        | 2.4m x 1.4m |
| Bedroom 2             | 4m x 3m     |
| Master Bathroom       | 2.4m x 1.8m |
| Master Bedroom        | 6.2m x 3m   |
| Living/Kitchen/Dining | 6.1m x 5.1m |

### Apartment A105 1 bedroom

| Living/Kitchen/Dining | 6.1m x 3.8m |
|-----------------------|-------------|
| Master Bedroom        | 5.1m x 3.5m |
| Bathroom              | 2.4m x 1.8m |
| Total                 | 59m²        |
|                       | 634sqft     |
| Terrace               | 9.1m²       |
|                       | 98sqft      |
|                       |             |