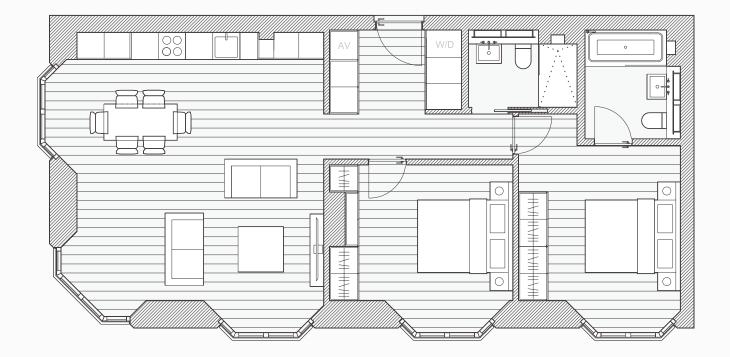

## Apartment A203-A703 1 bedroom

|                       | 565saft     |
|-----------------------|-------------|
| Total                 | 52.5m²      |
| Guest/Master Bathroom | 2.4m x 1.8m |
| Master Bedroom        | 4.1m x 3.8m |
| Living/Kitchen/Dining | 6.6m x 4.4m |