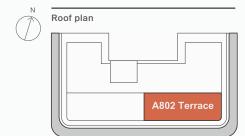

## Apartment A802 Roof Terrace

| 12.5m x 4.4m<br>46.4m <sup>2</sup> |  |
|------------------------------------|--|
|                                    |  |
|                                    |  |