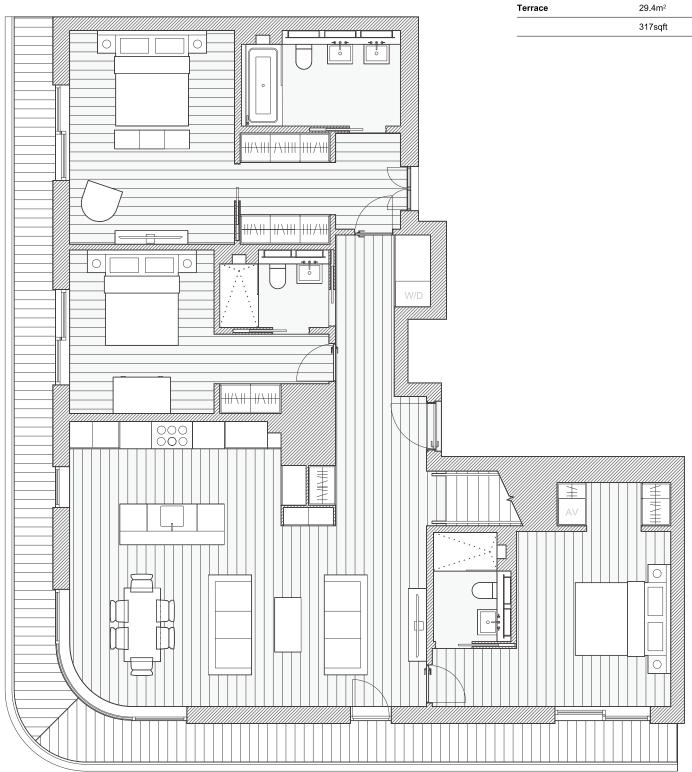

### Apartment A801 3 bedroom

| Living/Kitchen/Dining | 7.8m x 6.3m |
|-----------------------|-------------|
| Master Bedroom        | 4.7m x 3.6m |
| Master Bathroom       | 3.5m x 1.8m |
| Master Wardrobe       | 3.5m x 2.4m |
| Bedroom 2             | 3.6m x 3.2m |
| Bedroom 3             | 3.9m x 3.4m |
| En-suite              | 2.4m x 1.4m |
| Guest Bathroom        | 2.4m x 1.4m |
| Total                 | 142.8m²     |
|                       | 1537sqft    |
| Terrace               | 29.4m²      |
|                       | 317sqft     |
|                       |             |

### Apartment A801 Roof Terrace

| Roof terrace | 12.5m x 4.4m |  |
|--------------|--------------|--|
| Total        | 46.4m²       |  |
|              | 500sqft      |  |