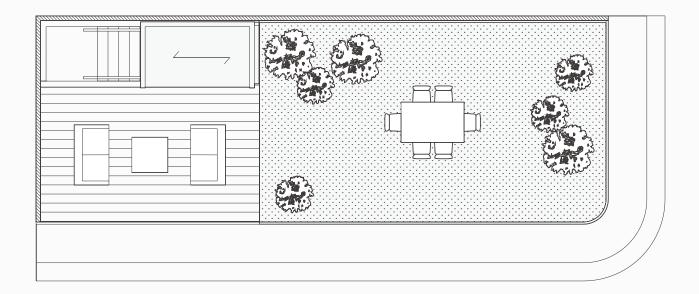

### Apartment A105 1 bedroom

| Living/Kitchen/Dining | 6.1m x 3.8m |
|-----------------------|-------------|
| Master Bedroom        | 5.1m x 3.5m |
| Bathroom              | 2.4m x 1.8m |
| Total                 | 59m²        |
|                       | 634sqft     |
| Terrace               | 9.1m²       |
|                       | 98sqft      |
|                       |             |