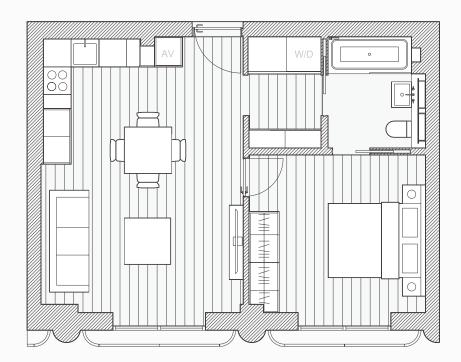

# Apartment A104 2 bedroom

| Total                 | 71.3m²      |
|-----------------------|-------------|
| Guest Bathroom        | 2.4m x 1.4m |
| Bedroom 2             | 4m x 3m     |
| Master Bathroom       | 2.4m x 1.8m |
| Master Bedroom        | 6.2m x 3m   |
| Living/Kitchen/Dining | 6.1m x 5.1m |