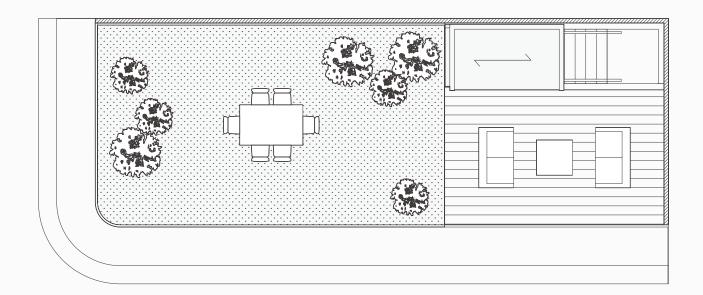

### Apartment A802 3 bedroom

|                       | 317         |  |  |
|-----------------------|-------------|--|--|
| Terrace               | 29.4m²      |  |  |
|                       | 1602sqft    |  |  |
| Total                 | 148.8m²     |  |  |
| Guest Bathroom        | 2.4m x 1.4m |  |  |
| En-suite              | 2.4m x 1.4m |  |  |
| Bedroom 3             | 3.9m x 3.5m |  |  |
| Bedroom 2             | 3.6m x 3.2m |  |  |
| Master Wardrobe       | 3.6m x 2.4m |  |  |
| Master Bathroom       | 3.5m x 1.8m |  |  |
| Master Bedroom        | 4.7m x 3.9m |  |  |
| Living/Kitchen/Dining | 7.8m x 6.3m |  |  |

## Apartment A802 Roof Terrace

| 12.5m x 4.4m<br>46.4m <sup>2</sup> |  |
|------------------------------------|--|
|                                    |  |
|                                    |  |