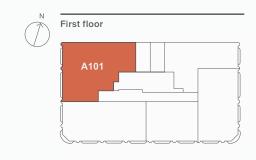

## Apartment A101 2 bedroom

|                       | 104sqft     |
|-----------------------|-------------|
| Terrace               | 9.7m²       |
|                       | 947sqft     |
| Total                 | 88m²        |
| Guest Bathroom        | 2.4m x 1.4m |
| Bedroom 2             | 4.2m x 4m   |
| Master Bathroom       | 2.4m x 1.8m |
| Master Bedroom        | 5.9m x 4.5m |
| Living/Kitchen/Dining | 5.4m x 5.2m |