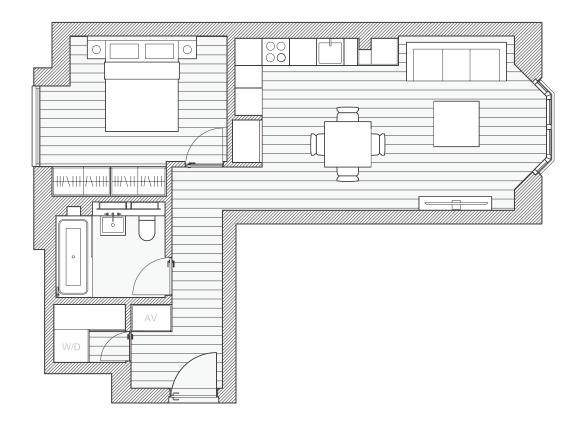

### Apartment A801 3 bedroom

| Living/Kitchen/Dining | 7.8m x 6.3m |
|-----------------------|-------------|
| Master Bedroom        | 4.7m x 3.6m |
| Master Bathroom       | 3.5m x 1.8m |
| Master Wardrobe       | 3.5m x 2.4m |
| Bedroom 2             | 3.6m x 3.2m |
| Bedroom 3             | 3.9m x 3.4m |
| En-suite              | 2.4m x 1.4m |
| Guest Bathroom        | 2.4m x 1.4m |
| Total                 | 142.8m²     |
|                       | 1537sqft    |
| Terrace               | 29.4m²      |
|                       | 317sqft     |
|                       |             |