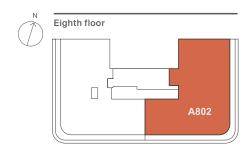

### Apartment A802 3 bedroom

|                       | 317         |  |  |
|-----------------------|-------------|--|--|
| Terrace               | 29.4m²      |  |  |
|                       | 1602sqft    |  |  |
| Total                 | 148.8m²     |  |  |
| Guest Bathroom        | 2.4m x 1.4m |  |  |
| En-suite              | 2.4m x 1.4m |  |  |
| Bedroom 3             | 3.9m x 3.5m |  |  |
| Bedroom 2             | 3.6m x 3.2m |  |  |
| Master Wardrobe       | 3.6m x 2.4m |  |  |
| Master Bathroom       | 3.5m x 1.8m |  |  |
| Master Bedroom        | 4.7m x 3.9m |  |  |
| Living/Kitchen/Dining | 7.8m x 6.3m |  |  |