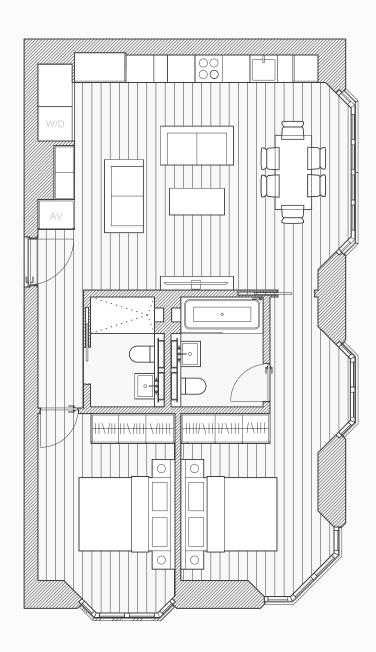

### Apartment A205-A705 1 bedroom

|                       | 581sqft     |
|-----------------------|-------------|
| Total                 | 54m²        |
| Bathroom              | 2.4m x 1.8m |
| Master Bedroom        | 3.9m x 3.5m |
| Living/Kitchen/Dining | 6.9m x 3.8m |