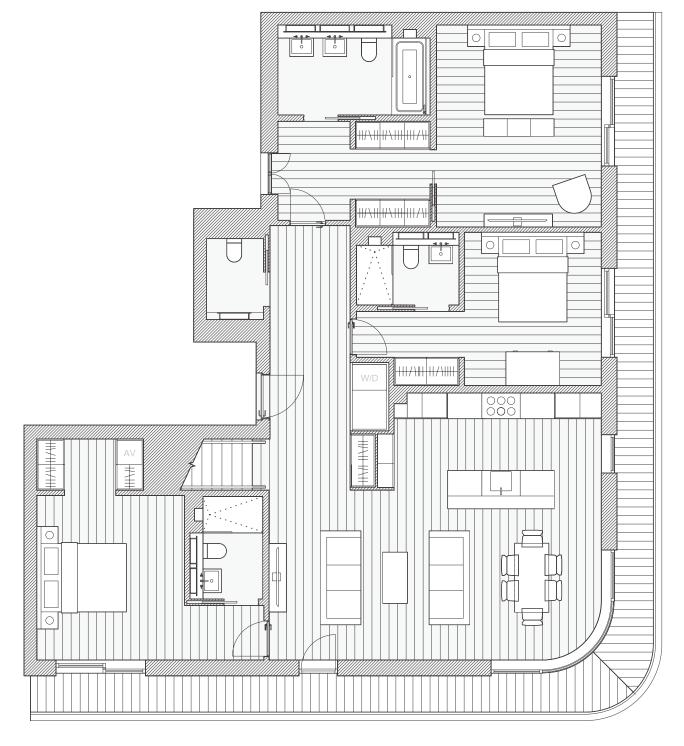

### Apartment A802 3 bedroom

|                       | 317         |  |  |
|-----------------------|-------------|--|--|
| Terrace               | 29.4m²      |  |  |
|                       | 1602sqft    |  |  |
| Total                 | 148.8m²     |  |  |
| Guest Bathroom        | 2.4m x 1.4m |  |  |
| En-suite              | 2.4m x 1.4m |  |  |
| Bedroom 3             | 3.9m x 3.5m |  |  |
| Bedroom 2             | 3.6m x 3.2m |  |  |
| Master Wardrobe       | 3.6m x 2.4m |  |  |
| Master Bathroom       | 3.5m x 1.8m |  |  |
| Master Bedroom        | 4.7m x 3.9m |  |  |
| Living/Kitchen/Dining | 7.8m x 6.3m |  |  |