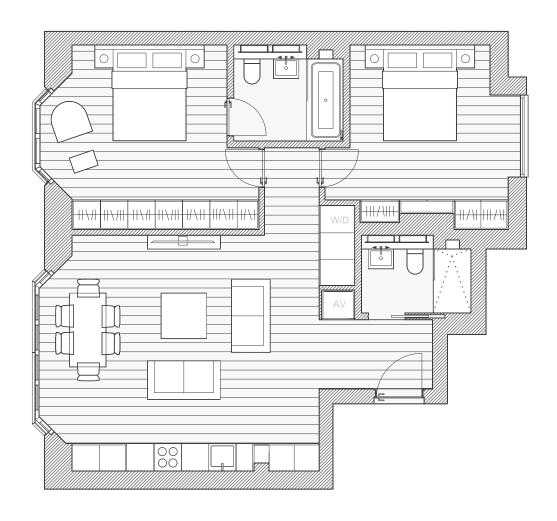

### Apartment A202-A702 2 bedroom

| Living/Kitchen/Dining | 6.6m x 6.2m |
|-----------------------|-------------|
| Master Bedroom        | 4.8m x 3.6m |
| Master Bathroom       | 2.4m x 1.8m |
| Bedroom 2             | 4.1m x 3.7m |
| Guest Bathroom        | 2.4m x 1.4m |
| Total                 | 86m²        |
|                       | 926sqft     |