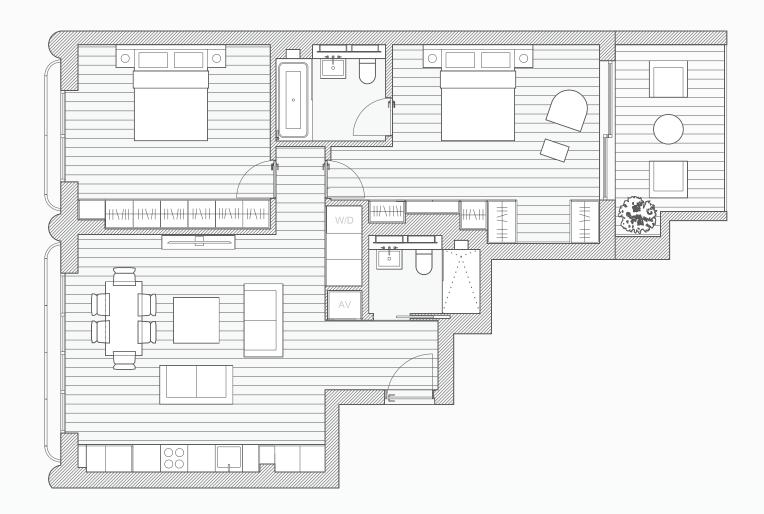

## Apartment A101 2 bedroom

|                       | 104sqft     |
|-----------------------|-------------|
| Terrace               | 9.7m²       |
|                       | 947sqft     |
| Total                 | 88m²        |
| Guest Bathroom        | 2.4m x 1.4m |
| Bedroom 2             | 4.2m x 4m   |
| Master Bathroom       | 2.4m x 1.8m |
| Master Bedroom        | 5.9m x 4.5m |
| Living/Kitchen/Dining | 5.4m x 5.2m |